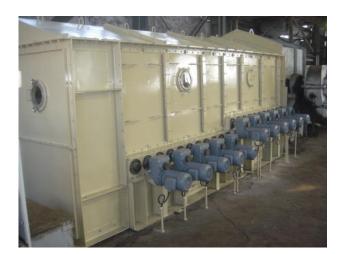

nd commissioning of Coal Crushing and Screening Installation for coal capacity of 300 t/h -Republika TPP

• Basic and detail design, supply and commissioning of Roller Screen 30 for coal capacity of 1500 t/h - Bobov Dol TPP

• Basic and detail design, installation and commissioning of Coal Crushing and Sieving Installation for coal capacity of 3000 t/h - As Pontes TPP

• Basic and detail design, erection supervision and commissioning of Crushing and Screening Installations for warse crushing of high-moisture lignites with capacity of 2500 t/h and fine crushing of coal with capacity of 1500 t/h - Maritsa East 3 TPP

## Clients:

- TPP Republika Toplofikatzia Pernik
- Bobov Dol TPP JSC
- Foster Wheeler Energia S. A.
- Maritsa East 3 TPP





## **COAL CRUSHING AND SCREENING INSTALLATIONS**











С