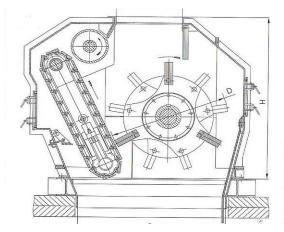

missioning of Coal Crushing and Screening Installation for coal capacity of 300 t/h -Republika TPP

• Basic and detail design, supply and commissioning of Roller Screen 30 for coal capacity of 1500 t/h - Bobov Dol TPP

• Basic and detail design, installation and commissioning of Coal Crushing and Sieving Installation for coal capacity of 3000 t/h - As Pontes TPP

• Basic and detail design, erection supervision and commissioning of Crushing and Screening Installations for warse crushing of high-moisture lignites with capacity of 2500 t/h and fine crushing of coal with capacity of 1500 t/h - Maritsa East 3 TPP

## Clients:

- TPP Republika Toplofikatzia Pernik
- Bobov Dol TPP JSC
- Foster Wheeler Energia S. A.
- Maritsa East 3 TPP





## **COAL CRUSHING AND SCREENING INSTALLATIONS**











С