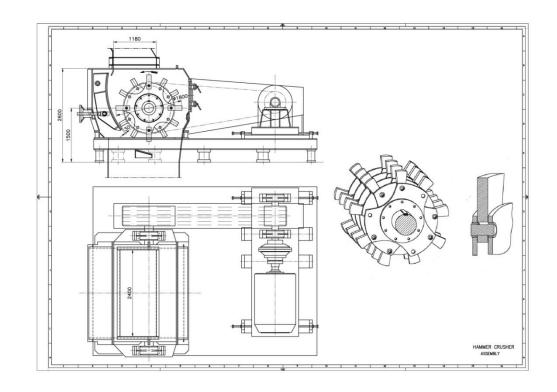

ssioning of Coal Crushing and Screening Installation for coal capacity of 300 t/h -Republika TPP

• Basic and detail design, supply and commissioning of Roller Screen 30 for coal capacity of 1500 t/h - Bobov Dol TPP

• Basic and detail design, installation and commissioning of Coal Crushing and Sieving Installation for coal capacity of 3000 t/h - As Pontes TPP

• Basic and detail design, erection supervision and commissioning of Crushing and Screening Installations for warse crushing of high-moisture lignites with capacity of 2500 t/h and fine crushing of coal with capacity of 1500 t/h - Maritsa East 3 TPP

## Clients:

- TPP Republika Toplofikatzia Pernik
- Bobov Dol TPP JSC
- Foster Wheeler Energia S. A.
- Maritsa East 3 TPP





## **COAL CRUSHING AND SCREENING INSTALLATIONS**











С