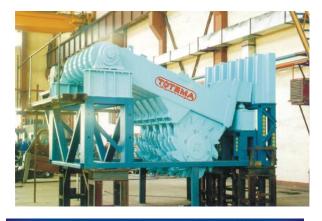

## **COAL CRUSHING AND SCREENING INSTALLATIONS**

С

## Projects:

• Basic and detail design, installation and commissioning of Coal Crushing and Screening Installation for coal capacity of 300 t/h -Republika TPP

• Basic and detail design, supply and commissioning of Roller Screen 30 for coal capacity of 1500 t/h - Bobov Dol TPP