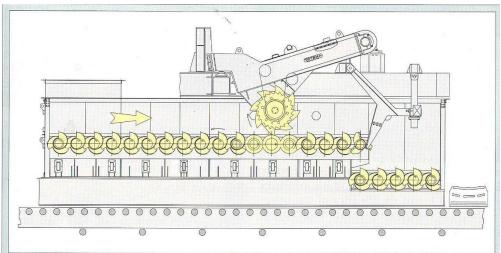

## **COAL CRUSHING AND SCREENING INSTALLATIONS**

С

• Basic and detail design, installation and commissioning of Coal Crushing and Sieving Installation for coal capacity of 3000 t/h - As Pontes TPP

• Basic and detail design, erection supervision and commissioning of Crushing and Screening Installations for warse crushing of high-moisture lignites with capacity of 2500 t/h and fine crushing of coal with capacity of 1500 t/h - Maritsa East 3 TPP